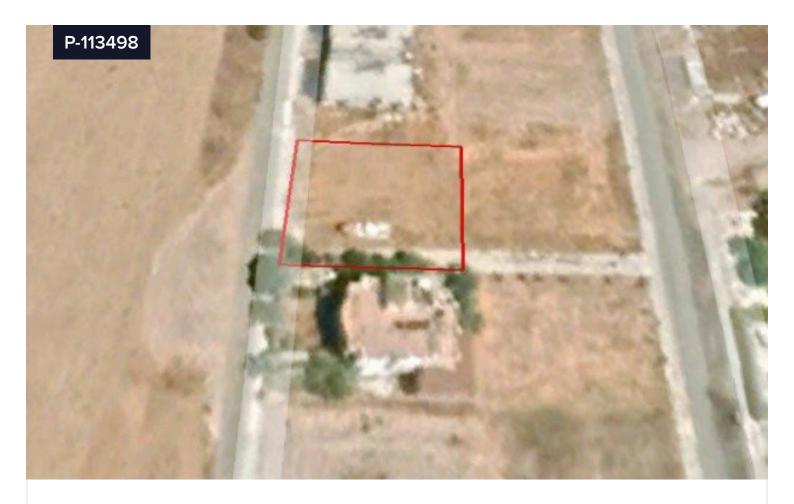

## Plot For Sale In Timi Paphos Cyprus

€99,000

**?** Timi, Paphos

Area

[] 522 m<sup>2</sup>

We are proud to present this newly listed Residential Plot of 522sq.m. located in a very prime location of Timi. It is located around 200 meters from the highway, within a 6 minutes drive to the Paphos Airport, 10 minutes drive to the town centre, 13 minutes to the King's Avenue Mall and is very close to many amenities in the area. This is a plot with privilege square shape facing the street. Residential planning zone H3 with 60% Building Density Coefficient, 35% Building Coverage Coefficient, over 2 floors, and 8,3m height. Title Deed is ready for transfer.