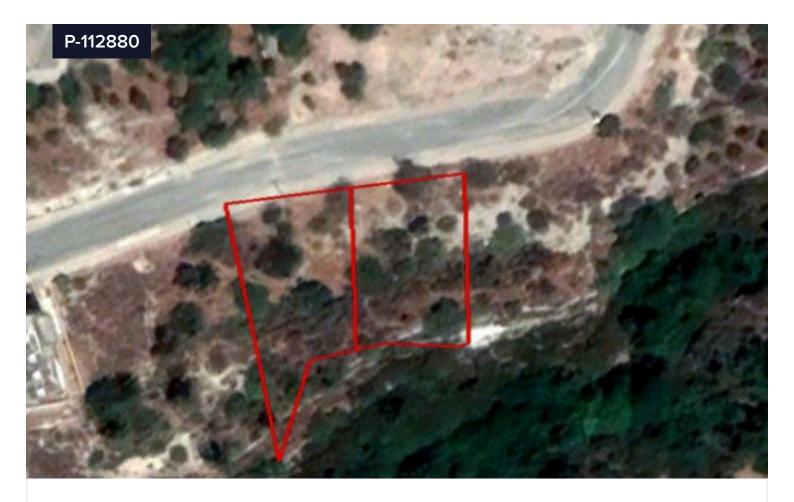

## Two residential plots located in quiet area €199,000 +VAT at Tala Paphos Cyprus

Tala, Paphos

Area [] 1250 m<sup>2</sup>

Two residential plots for sale in Tala, Paphos. These two plots have high density and bargain price. The village is located at an altitude of 280 metres apprx above sea level and therefore offer beautiful sea views and less humidity. Tala offers spectacular views and you can find various plantations - vineyards, citrus trees (oranges and lemons), carob trees, olive trees, almond trees, wheat, vegetables and banana trees. There are several taverns with local and international cuisine a swell as cafe and local pubs. A good Xpats community also to mix with or get friendly with locals as most of them talk other languages except Greek. A lovely and potential case to build your dream home.