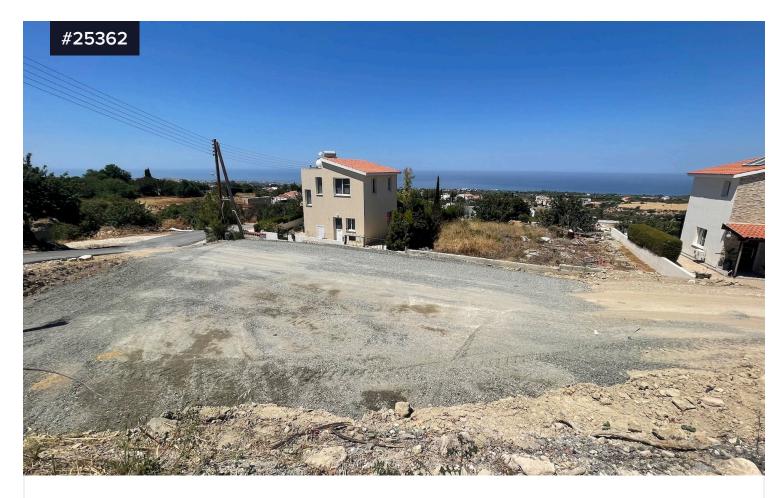

## Residential Field in Tala, Paphos with Sea View

## €150,000

**Q** Tala, Paphos

This prime residential plot of land is located in the serene village of Tala, offering a tranquil environment perfect for building your dream home.

Nestled in a quiet area, this plot provides stunning sea views, ensuring breathtaking vistas and peaceful living.

Enjoy the best of both worlds with the charm of village life and the convenience of being close to local amenities.

This is an exceptional opportunity to invest in a piece of paradise in

| Туре       | <b>Building Plot</b> |
|------------|----------------------|
| Title deed | Yes                  |