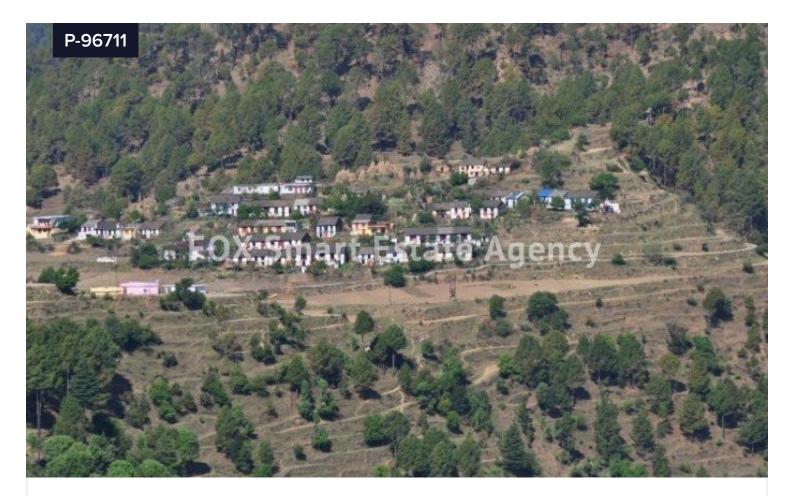

## Area **[] 1956 m²**

The land has a build factor of 20% and a coverage of 20% with 2 floors being able to be built. The villages of Souni and Zanatzia are twenty three kilometres northwest of the town of Limassol, on the way between Limassol and Kantou, Kivides, Omodos and Troodos. Situated among pines, carob trees and lush natural vegetation on a hilly area with a wonderful climate and an amazing view of the beach of Episkopi. The land has permission for commercial usage which is very rare in the area.