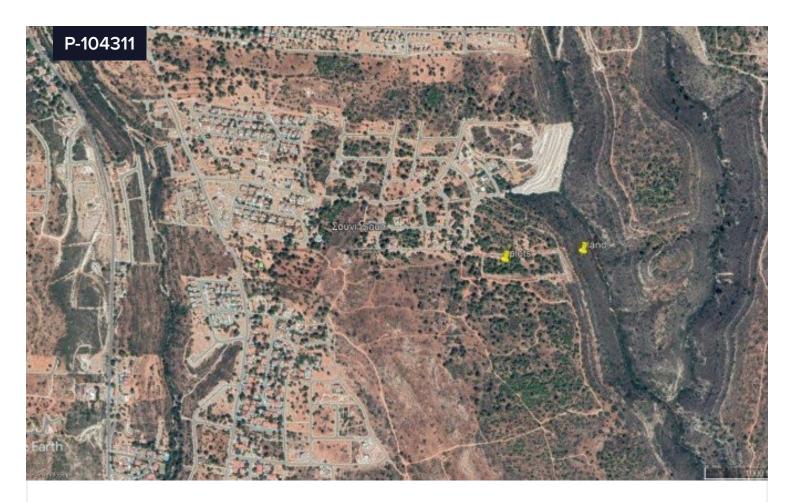

## Plot For Sale In Souni Zanakia Limassol Cyprus

€190,000 +VAT

Souni-Zanakia, Limassol

Area

[] 748 m<sup>2</sup>

Souni / Zanatzia is a quaint historic village at an altitude of about 400 meters. Located 10 minutes from the ancient Curium beach and 20 minutes from the center of Limassol. The climate here is said to be probably the best you can find in all the province of Limassol (No humidity). Characteristic of the region `s rich vegetation and especially pines along with olive and carob and wild oaks create a wonderful breathtaking scenery. The plot is located in the heart of the forest. There is direct access to all the facilities such as water and electricity. The plot is in a newly built residential area. Allowing for 20% build cover 20% up to 2 floors is suitable for residential use. The plot has access to all utilities. Living in the forest, 10 minutes from the sea, 10