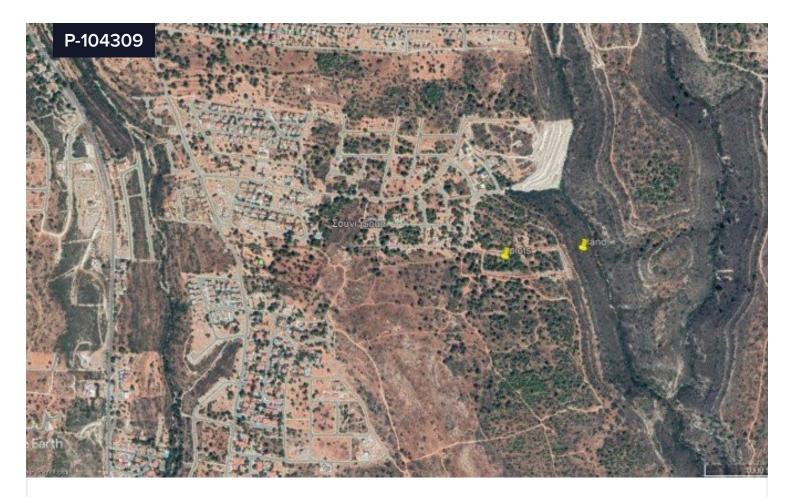

## Area **[] 739 m²**

Souni / Zanatzia is a quaint historic village at an altitude of about 400 meters. Located 10 minutes from the ancient Curium beach and 20 minutes from the center of Limassol. The climate here is said to be probably the best you can find in all the province of Limassol (No humidity). Characteristic of the region `s rich vegetation and especially pines along with olive and carob and wild oaks create a wonderful breathtaking scenery .The plot is located in the heart of the forest .There is direct access to all the facilities such as water and electricity .The plot is in a newly built residential area. Allowing for 20% build cover 20% up to 2 floors is suitable for residential use. The plot has access to all utilities. Living in the forest, 10 minutes from the sea, 10