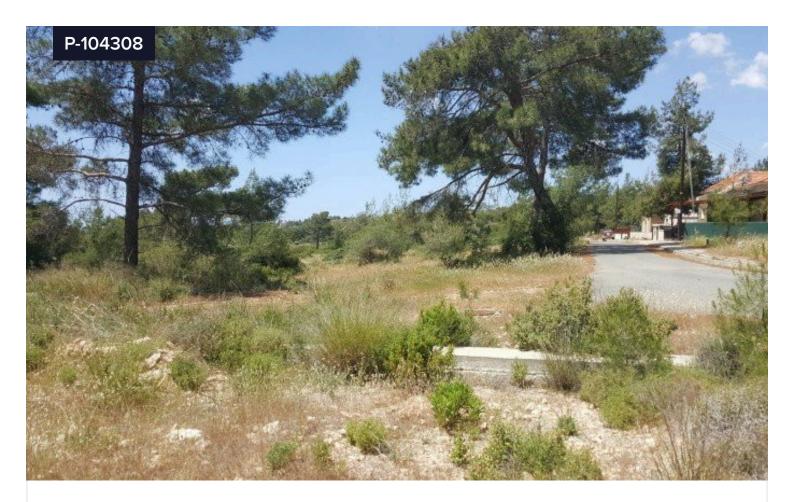

## Plot For Sale In Souni Zanakia Limassol Cyprus

€166,000 +VAT

Souni-Zanakia, Limassol

Area

[] 741 m<sup>2</sup>

Souni / Zanatzia is a quaint historic village at an altitude of about 400 meters. Located 10 minutes from the ancient Curium beach and 20 minutes from the center of Limassol. The climate here is said to be probably the best you can find in all the province of Limassol (No humidity). Characteristic of the region `s rich vegetation and especially pines along with olive and carob and wild oaks create a wonderful breathtaking scenery. The plot is located in the heart of the forest. There is direct access to all the facilities such as water and electricity. The plot is in a newly built residential area. Allowing for 20% build cover 20% up to 2 floors is suitable for residential use. The plot has access to all utilities. Living in the forest, 10 minutes from the sea, 10