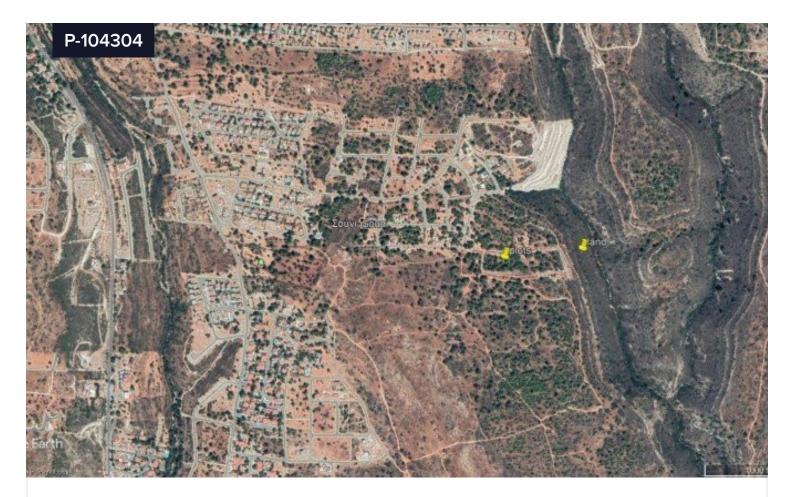

## Area **[] 696 m²**

Souni / Zanatzia is a quaint historic village at an altitude of about 400 meters. Located 10 minutes from the ancient Curium beach and 20 minutes from the center of Limassol. The climate here is said to be probably the best you can find in all the province of Limassol (No humidity). Characteristic of the region `s rich vegetation and especially pines along with olive and carob and wild oaks create a wonderful breathtaking scenery .The plot is located in the heart of the forest .There is direct access to all the facilities such as water and electricity .The plot is in a newly built residential area. Allowing for 20% build cover 20% up to 2 floors is suitable for residential use. The plot has access to all utilities. Living in the forest, 10 minutes from the sea, 10