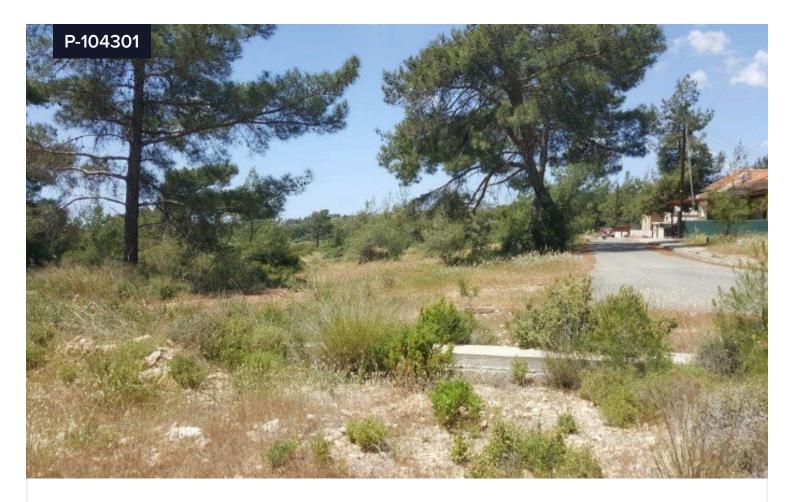

## Plot For Sale In Souni Zanakia Limassol Cyprus

€156,000 +VAT

Souni-Zanakia, Limassol

Area

[] 700 m<sup>2</sup>

Souni / Zanatzia is a quaint historic village at an altitude of about 400 meters. Located 10 minutes from the ancient Curium beach and 20 minutes from the center of Limassol. The climate here is said to be probably the best you can find in all the province of Limassol (No humidity). Characteristic of the region `s rich vegetation and especially pines along with olive and carob and wild oaks create a wonderful breathtaking scenery .The plot is located in the heart of the forest .There is direct access to all the facilities such as water and electricity .The plot is in a newly built residential area. Allowing for 20% build cover 20% up to 2 floors is suitable for residential use. The plot has access to all utilities. Living in the forest, 10 minutes from the sea, 10