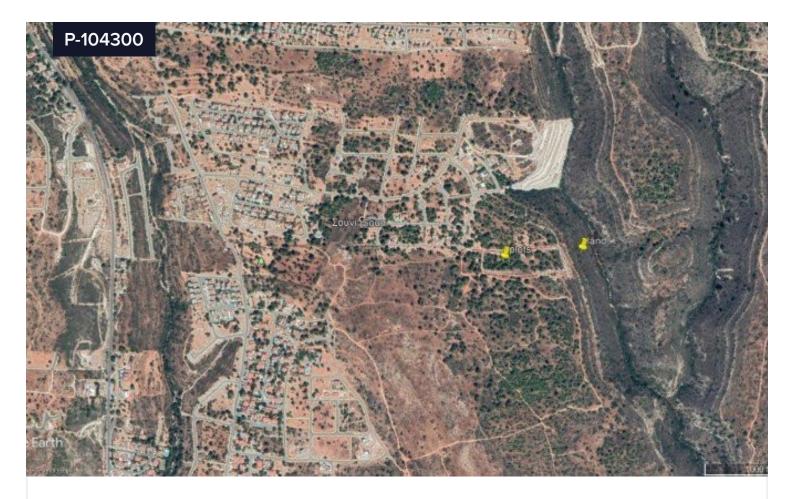

## Plot For Sale In Souni Zanakia Limassol Cyprus

€140,000 +VAT

Souni-Zanakia, Limassol

Area

[] 634 m<sup>2</sup>

Souni / Zanatzia is a quaint historic village at an altitude of about 400 meters. Located 10 minutes from the ancient Curium beach and 20 minutes from the center of Limassol. The climate here is said to be probably the best you can find in all the province of Limassol (No humidity). Characteristic of the region `s rich vegetation and especially pines along with olive and carob and wild oaks create a wonderful breathtaking scenery. The plot is located in the heart of the forest. There is direct access to all the facilities such as water and electricity. The plot is in a newly built residential area. Allowing for 20% build cover 20% up to 2 floors is suitable for residential use. The plot has access to all utilities. Living in the forest, 10 minutes from the sea, 10