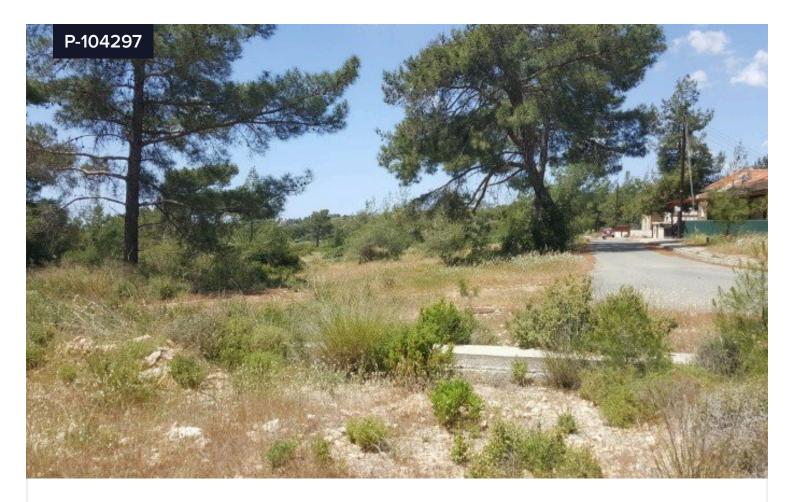

## Plot For Sale In Souni Zanakia Limassol Cyprus

€151,000 +VAT

Souni-Zanakia, Limassol

Area

[] 758 m<sup>2</sup>

Souni / Zanatzia is a quaint historic village at an altitude of about 400 meters. Located 10 minutes from the ancient Curium beach and 20 minutes from the center of Limassol. The climate here is said to be probably the best you can find in all the province of Limassol (No humidity). Characteristic of the region `s rich vegetation and especially pines along with olive and carob and wild oaks create a wonderful breathtaking scenery .The plot is located in the heart of the forest .There is direct access to all the facilities such as water and electricity .The plot is in a newly built residential area. Allowing for 20% build cover 20% up to 2 floors is suitable for residential use. The plot has access to all utilities. Living in the forest, 10 minutes from the sea, 10