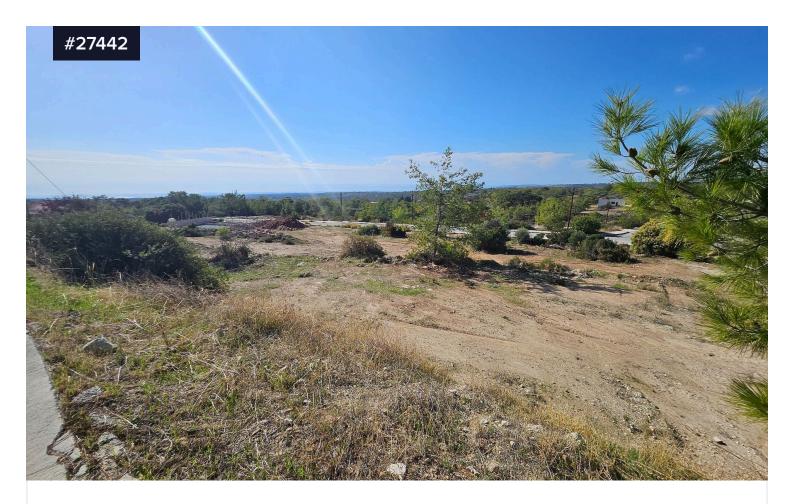

## Nice Plot Opposite A Green Area With Amazing View

€125,000

Souni-Zanakia, Limassol

Area

[] 706 m<sup>2</sup>

We present this beautiful, square-shaped plot located in a newly developed residential area in Souni-Zanakia. Covering an area of 706sqm, it falls under the H5 residential zone, allowing for a 20% coverage factor and 30% building density, with permission to build up to two floors. This plot is perfect for constructing your dream home in a serene and quiet environment, away from the city noise. Its prime location directly opposite a green point offers stunning views and ensures no future construction will obstruct the surroundings. Additionally, the sale of the plot is VAT-free, making it an even more attractive investment.