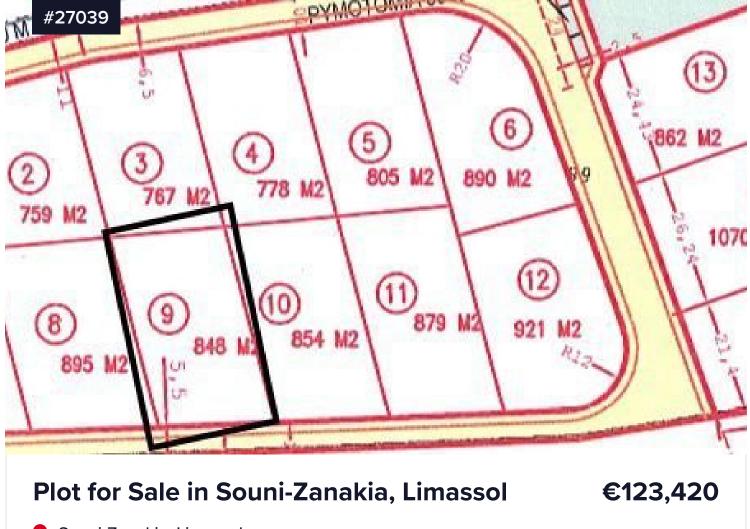

## [] 848 m<sup>2</sup>

Ideal opportunity for developers or families looking to build their dream home in a peaceful and secure location! This large plot of land, already approved for subdivision into individual plots, offers breathtaking views of the sea, mountains, and lush forest surroundings. Nestled in the serene village of Souni-Zanakia, Limassol, it provides the perfect balance of tranquility and privacy, while still being close to essential amenities.

Plot 9:

Size: 848m<sup>2</sup> (number 9 in the photo) Price: €123,420 euro

| Туре       | <b>Building Plot</b> |
|------------|----------------------|
| Title deed | Yes                  |