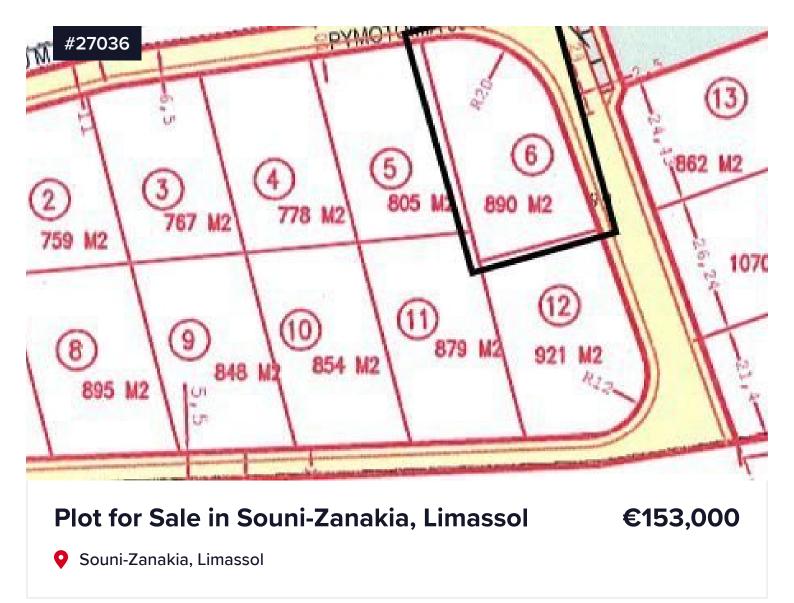

## [] 890 m<sup>2</sup>

Ideal opportunity for developers or families looking to build their dream home in a peaceful and secure location! This large plot of land, already approved for subdivision into individual plots, offers breathtaking views of the sea, mountains, and lush forest surroundings. Nestled in the serene village of Souni-Zanakia, Limassol, it provides the perfect balance of tranquility and privacy, while still being close to essential amenities.

Plot 6:

Size: 890m<sup>2</sup> (number 6 in the photo) Price: €153,000 euro

| Туре       | <b>Building Plot</b> |
|------------|----------------------|
| Title deed | Yes                  |