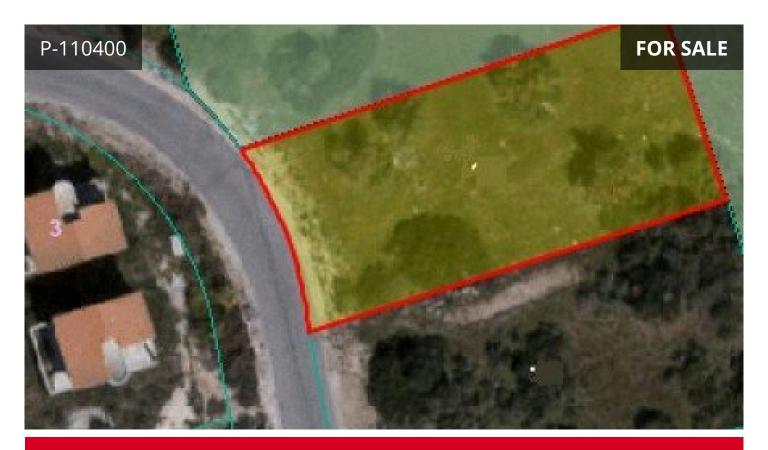

## Paphos, Secret Valley 1097 m<sup>2</sup> Area

## Description

€145,000

The plot is located in Kouklia, Paphos. It is located c. 1,6km southeast of Kouklia village centre and c. 1,7km northeast of Limassol - Paphos motorway.

It has an area of 1,097sqm and benefits from c. 23m road frontage along a registered road on its southwest border. The immediate area consists of residential developments and undeveloped parcels of land.