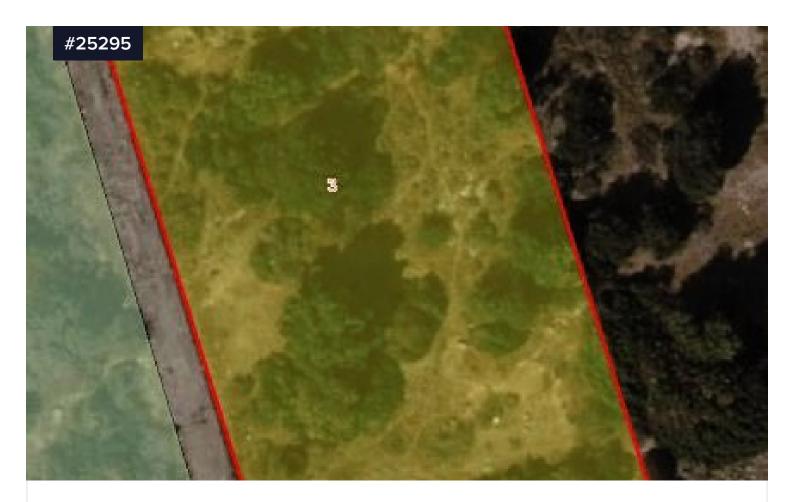

## Plot located at Secret Valley, Paphos.

€230,000

Secret Valley, Paphos

Area

[] 1262 m<sup>2</sup>

Plot located at Secret Valley, Paphos.

Type **Building Plot**Title deed **Yes** 

Lovely plot of land located in Kouklia (Secret Valley) Paphos.

The size of this property is 1262 m.sq and has a register road.

Falls into  $\Gamma 3$  agricultural zone with a building density of 20% coverage 15%.

Maximum height is 8.3 with 2 floors maximum.

The village is built in the area of "Palaepaphos" (Greek: Παλαίπαφος) (Old Paphos), mythical birthplace of Aphrodite, Greek goddess of love and beauty, which became the centre for her worship in the ancient world.