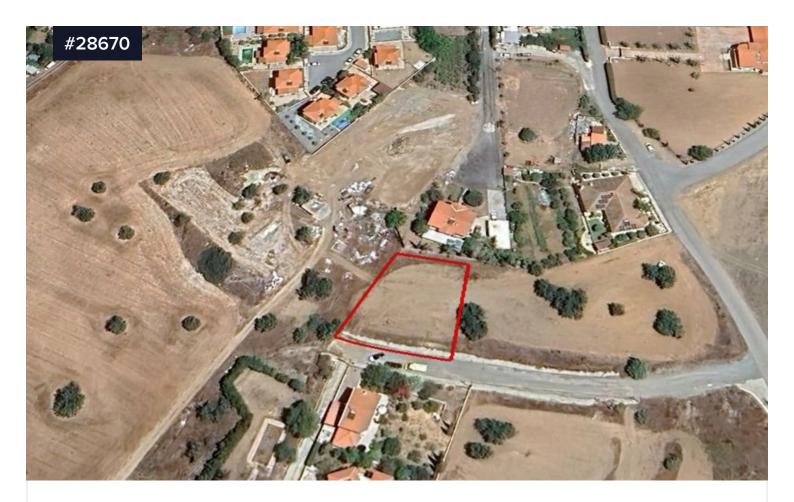

## **Building Plot for Sale in Pyrgos Lemesou**

€260,000

Pyrgos Lemesou, Limassol

Area

[] 1000 m<sup>2</sup>

For sale is a spacious building plot in the serene area of Pyrgos Lemesou. This large 1000 m2 plot offers ample space for a custom home or investment opportunity. Surrounded by beautiful landscapes, Pyrgos Lemesou is known for its picturesque mountain views and tranquil atmosphere, making it an ideal spot for those seeking a peaceful lifestyle.