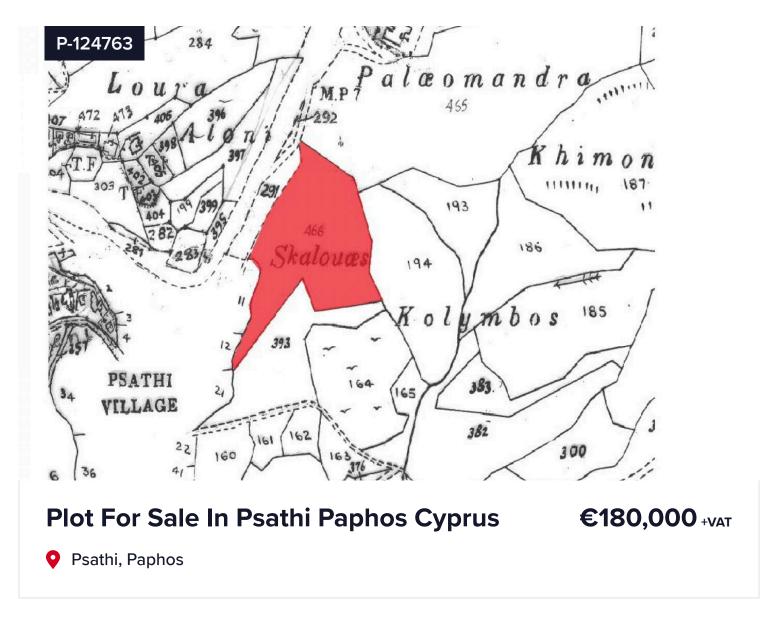

## Area

Plot in Psathi community, in Paphos District. It is situated at a distance approximately 220 meters east from the community's center.

It has an irregular shape with a sloping land surface. According to the Cadastral plan the property abuts onto a registered road along its northern boundary with a frontage of approximately 4 meters and onto a registered pathway along its western boundary.

The property falls within the Residential Zone H3 (56%) having building density 60% and within the Agricultural Zone

| Туре       | <b>Building Plot</b> |
|------------|----------------------|
| Title deed | Yes                  |