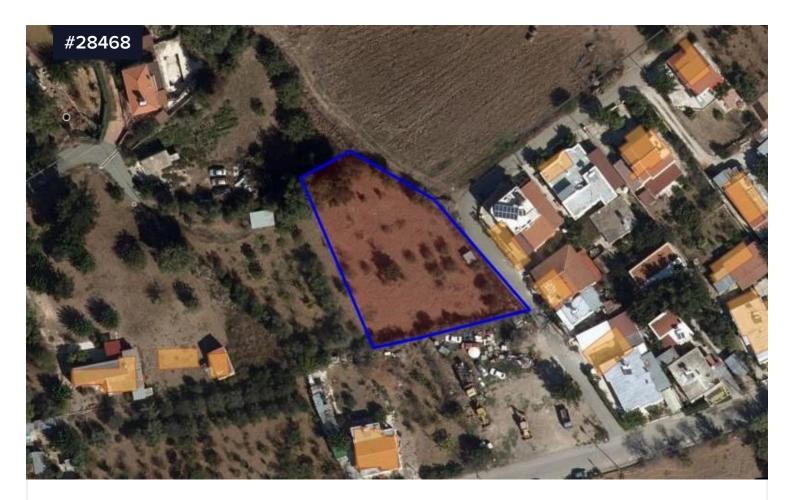

## **Privilleged Building Plot in Picturesque Polemi**

€120,000

Yes

Polemi, Paphos

Area

1450 m<sup>2</sup>

For sale is a prime building plot located in the charming village of Polemi. Covering an impressive 1450 m2, this spacious lot offers ample room for your dream home or investment project.

**Building Plot** Type Title deed