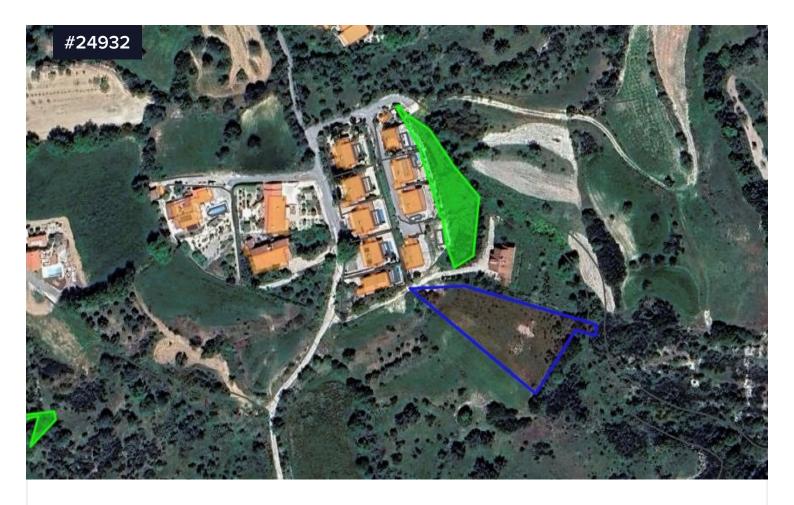

## Residential Land for Sale in Polemi – Ideal for Development

€125,000

Polemi, Paphos

Area

[] 2602 m<sup>2</sup>

This prime residential land in Polemi offers an excellent opportunity for development within the serene and charming Polemi village, located in the heart of Paphos. Spanning 2602 square meters, the land falls under Zone Type H3, making it suitable for residential purposes according to local zoning regulations. The land benefits from direct road access, ensuring seamless connectivity for both residents and visitors, while offering the perfect balance between modern convenience and village tranquility. JUST 48 EUROS PER SQUARE METER!