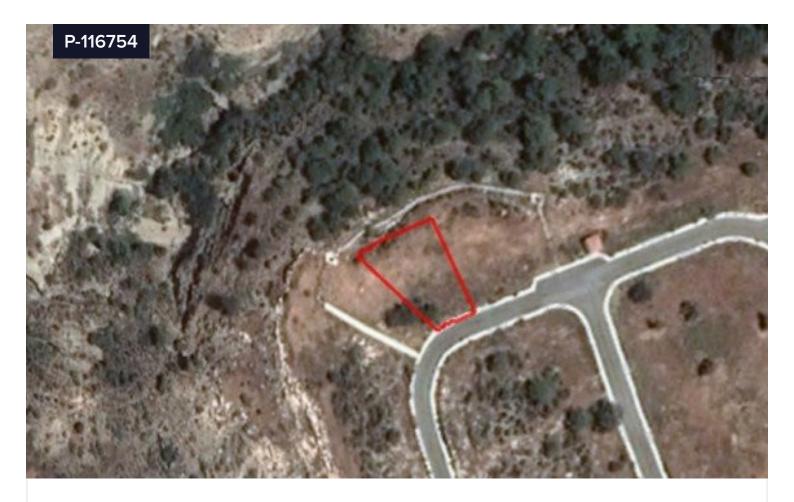

## Plot For Sale In Pissouri Limassol Cyprus

€148,000 +VAT

Pissouri, Limassol

Area

[] 954 m<sup>2</sup>

Available plot in Pissouri village, in Limassol. The plot has an area of 954sqm and benefits from a frontage along a registered road. The immediate area comprises of residential developments and undeveloped parcels of land. The plot is covered by all utility services (water, electricity and telecommunication).It falls within residential planning zone H6 with 20% building density, 20% coverage, in 2 floors and a maximum height of 8,3m.THE PRICE IS SUBJECT TO VAT.