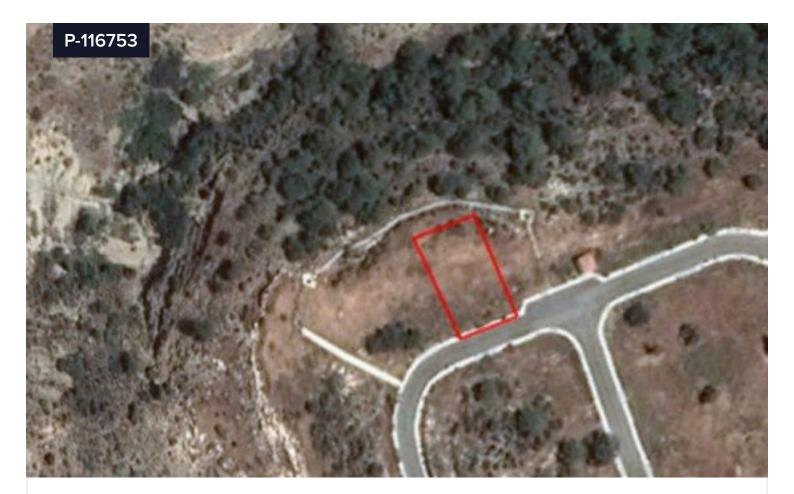

## Area **[] 876 m<sup>2</sup>**

Available plot in Pissouri village, in Limassol. The plot has an area of 876sqm and benefits from a frontage along a registered road. The immediate area comprises of residential developments and undeveloped parcels of land. The plot is covered by all utility services (water, electricity and telecommunication). It falls within residential planning zone H6 with 20% building density, 20% coverage, in 2 floors and a maximum height of 8,3m. THE PRICE IS SUBJECT TO VAT.