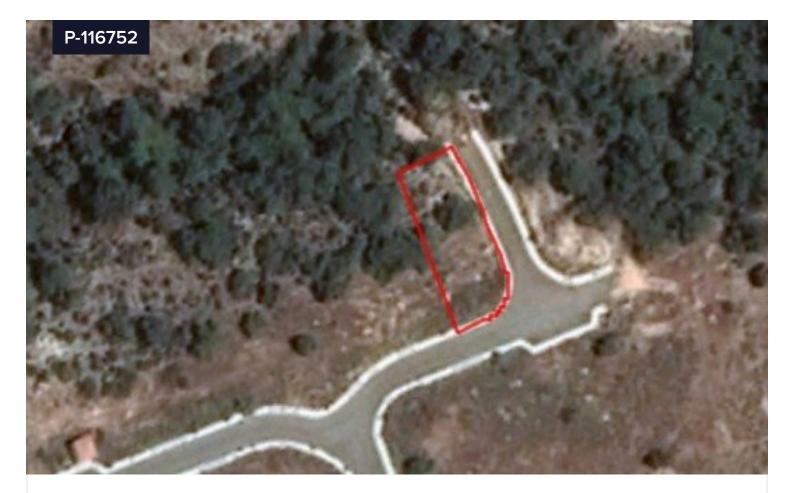

## Area **[] 736 m<sup>2</sup>**

Available plot in Pissouri village, in Limassol. The plot has an area of 736sqm and benefits from a frontage along a registered road. The immediate area comprises of residential developments and undeveloped parcels of land. The plot is covered by all utility services (water, electricity and telecommunication). It falls within residential planning zone H6 with 20% building density, 20% coverage, in 2 floors and a maximum height of 8,3m. THE PRICE IS SUBJECT TO VAT.