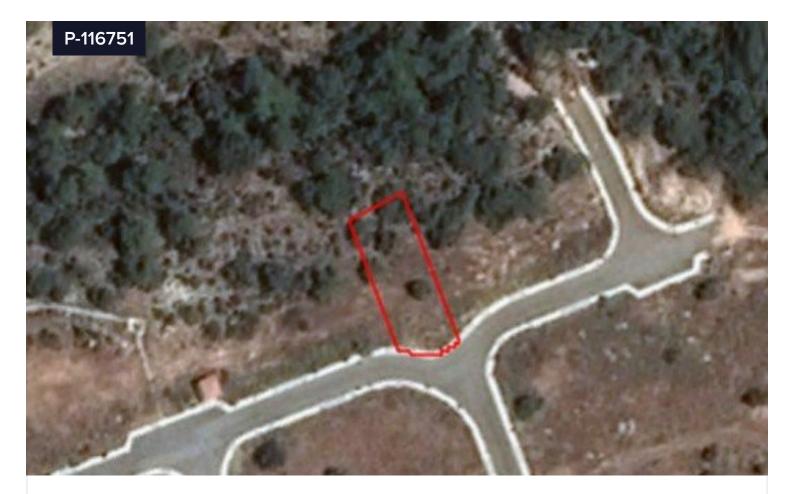

## Area **[] 747 m<sup>2</sup>**

Available plot in Pissouri village, in Limassol. The plot has an area of 747sqm and benefits from a frontage along a registered road. The immediate area comprises of residential developments and undeveloped parcels of land. The plot is covered by all utility services (water, electricity and telecommunication). It falls within residential planning zone H6 with 20% building density, 20% coverage, in 2 floors and a maximum height of 8,3m. THE PRICE IS SUBJECT TO VAT.