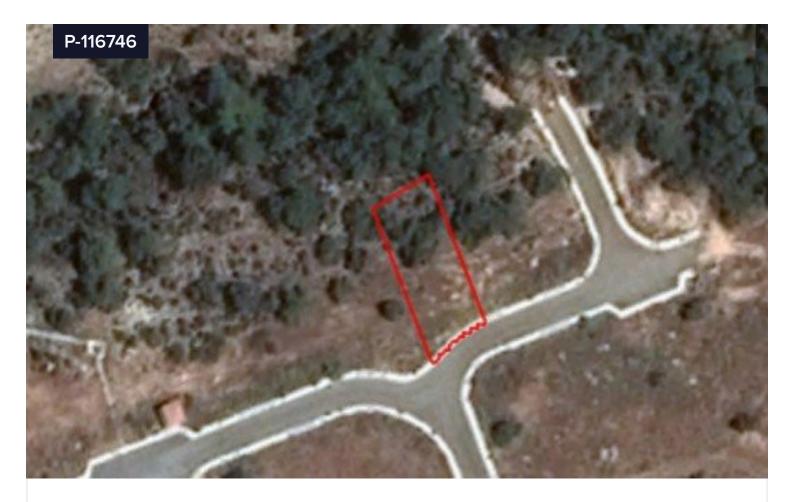

## Plot For Sale In Pissouri Limassol Cyprus

€85,000 +VAT

Pissouri, Limassol

Area

[] 732 m<sup>2</sup>

Available plot in Pissouri village, in Limassol. The plot has an area of 732sqm and benefits from a frontage along a registered road. The immediate area comprises of residential developments and undeveloped parcels of land. The plot is covered by all utility services (water, electricity and telecommunication).It falls within residential planning zone H6 with 20% building density, 20% coverage, in 2 floors and a maximum height of 8,3m.THE PRICE IS SUBJECT TO VAT.