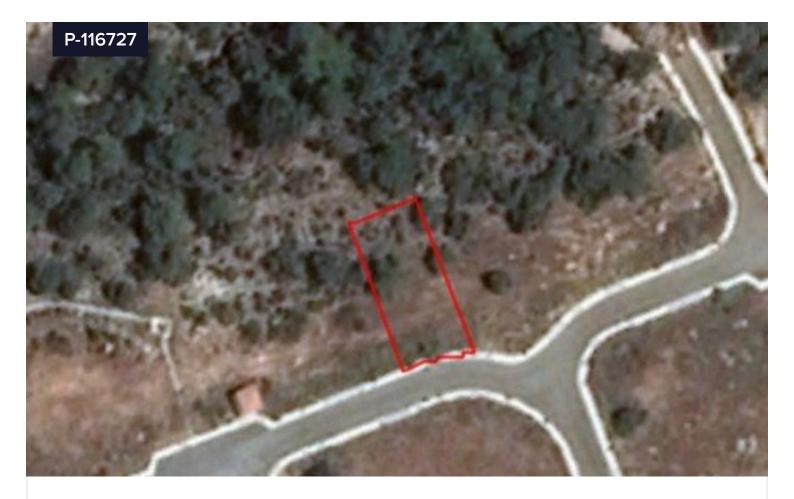

## Plot For Sale In Pissouri Limassol Cyprus

€101,500 +VAT

Yes

Pissouri, Limassol

Area

[] 654 m<sup>2</sup>

Available plot in Pissouri village, in Limassol. The plot has an area of 654sqm and benefits from a frontage along a registered road. The immediate area comprises of residential developments and undeveloped parcels of land. The plot is covered by all utility services (water, electricity and telecommunication).It falls within residential planning zone H6 with 20% building density, 20% coverage, in 2 floors and a maximum height of 8,3m.THE PRICE IS SUBJECT TO VAT.