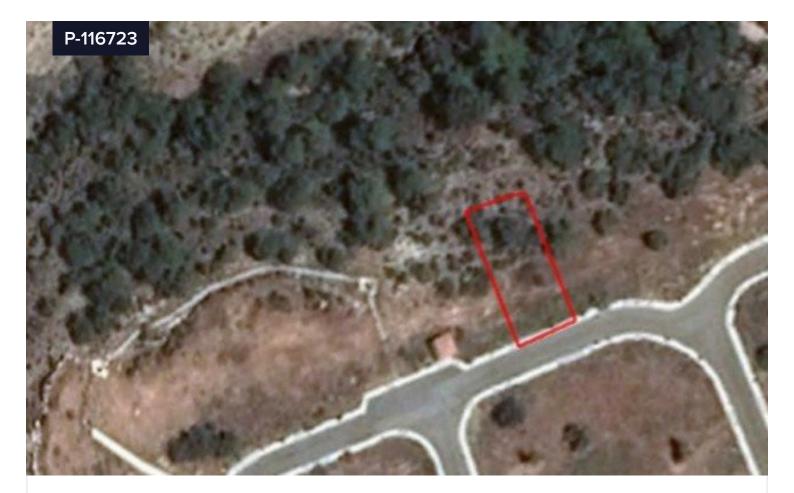

## **[] 648 m<sup>2</sup>**

Available plot in Pissouri village, in Limassol.The plot has an area of 648sqm and benefits from a frontage along a registered road.The immediate area comprises of residential developments and undeveloped parcels of land.The plot is covered by all utility services (water, electricity and telecommunication).It nbsp; falls within residential planning zone H6 with 20% building density, 20% coverage, in 2 floors and a maximum height of 8,3m.THE PRICE IS SUBJECT TO VAT.