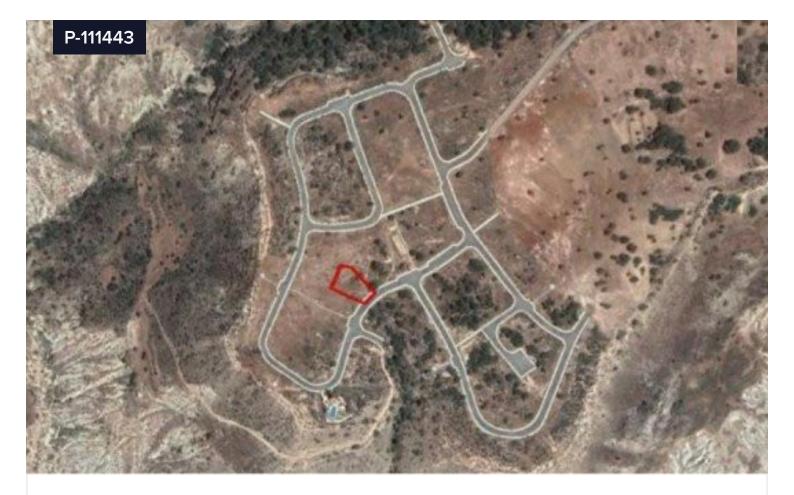

## Plot For Sale In Pissouri Limassol Cyprus €184,000 +VAT

Pissouri, Limassol

Area

[] 1224 m<sup>2</sup>

Available residential plot in Pissouri village, in Limassol.lt has an area of 1224sqm and benefits from a frontage along a registered road. The immediate area comprises of residential developments and undeveloped parcels of land. The plot is covered by all utility services (water, electricity and telecommunication).It falls within residential planning zone H6 with 20% building density, 20% coverage, in 2 floors and a maximum height of 8,3m.THE PRICE IS SUBJECT TO VAT.