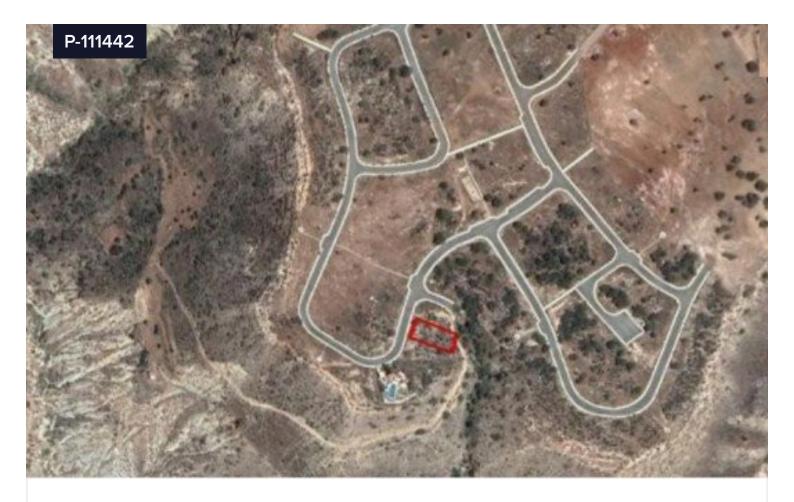

## Plot For Sale In Pissouri Limassol Cyprus €173,000 +VAT

Pissouri, Limassol

Area

[] 806 m<sup>2</sup>

Available residential plot in Pissouri village, in Limassol.lt has an area of 806sqm and benefits from a frontage along a registered road. The immediate area comprises of residential developments and undeveloped parcels of land. The plot is covered by all utility services (water, electricity and telecommunication).It falls within residential planning zone H6 with 20% building density, 20% coverage, in 2 floors and a maximum height of 8,3m.THE PRICE IS SUBJECT TO VAT.