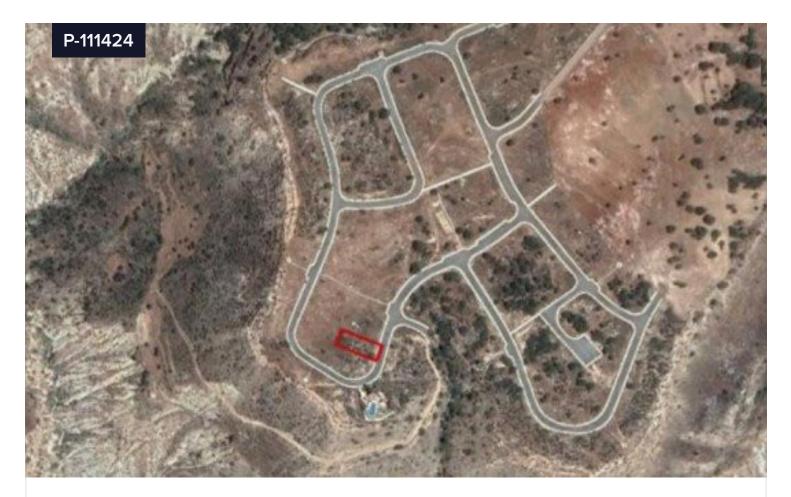

## Area [] 787 m<sup>2</sup>

Residential plot in Pissouri village, in Limassol.lt has an area of 787sqm and benefits from a frontage along a registered road. The immediate area comprises of residential developments and undeveloped parcels of land.The plot is covered by all utility services (water, electricity and telecommunication).It falls within residential planning zone H6 with 20% building density, 20% coverage, in 2 floors and a maximum height of 8,3m.THE PRICE IS SUBJECT TO VAT.