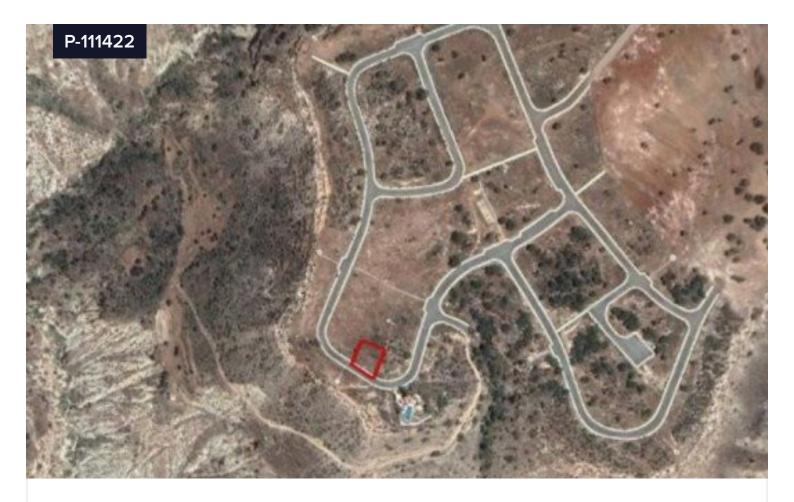

## Plot For Sale In Pissouri Limassol Cyprus

€121,500 +VAT

Pissouri, Limassol

Area

[] 715 m<sup>2</sup>

Available residential plot in Pissouri village, in Limassol. The plot has an area of 715sqm and benefits from a frontage along a registered road. The immediate area comprises of residential developments and undeveloped parcels of land. It is covered by all utility services (water, electricity and telecommunication). It falls within residential planning zone H6 with 20% building density, 20% coverage, in 2 floors and a maximum height of 8,3m.THE PRICE IS SUBJECT TO VAT.