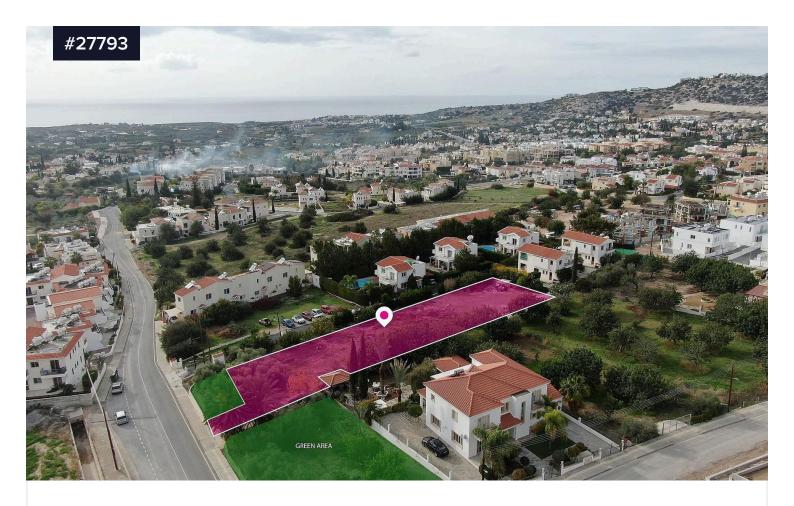

## Residential Plot in Peyia, Paphos

€299,000 +VAT

Peyia, Paphos

Area

[] 1866 m<sup>2</sup>

Located within the heart of the Pegeia Municipality, this spacious residential plot spans approximately 1,866 sq.m.

The property has a rectangular shape and a flat surface, with access via a registered road offering a frontage of about 6.5m.

Conveniently positioned, it is approximately 2.5km southwest of Coral Bay and 400m west of Pegeia Municipal Stadium.

The plot falls within Zone H2, allowing a building coefficient of 90%, coverage of 50%, and construction of up to 2 floors (8.3m height).

A separate title deed is available for this property.

Type **Building Plot**Title deed **Yes** 