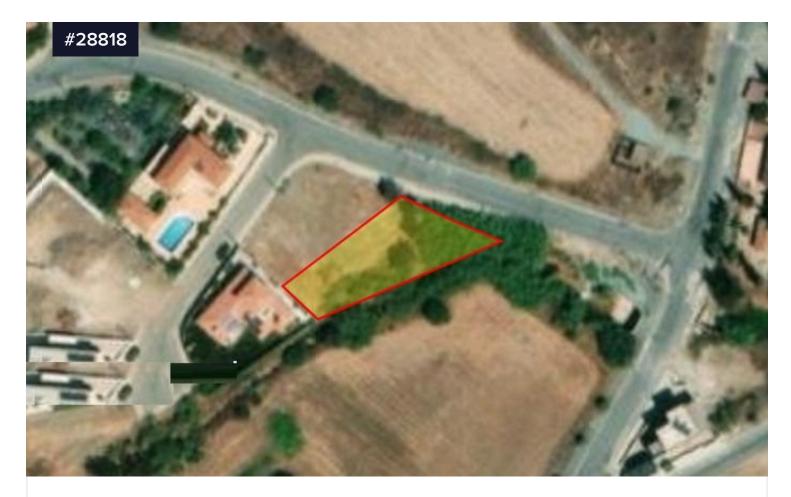

## FOR SALE: RESIDENTIAL PLOT IN PAREKLISSIA WITH READY ARCHITECTURAL PLANS FOR 6 APARTMENT BUILDING

## €250,000 +vat

Parekklisia, Limassol

| Area |     |    |
|------|-----|----|
| 53   | 603 | m² |

This lovely plot is in the area of Pareklissia with easy access to all amenities in a quiet residential location.

The permits and plans are in place, selling with the plot of land and ready to commence works.

The municipality has notified that a further 2 apartments can be built as the building density will be changed.

A perfect investment project.

| Туре       | <b>Building Plot</b> |
|------------|----------------------|
| Title deed | Yes                  |