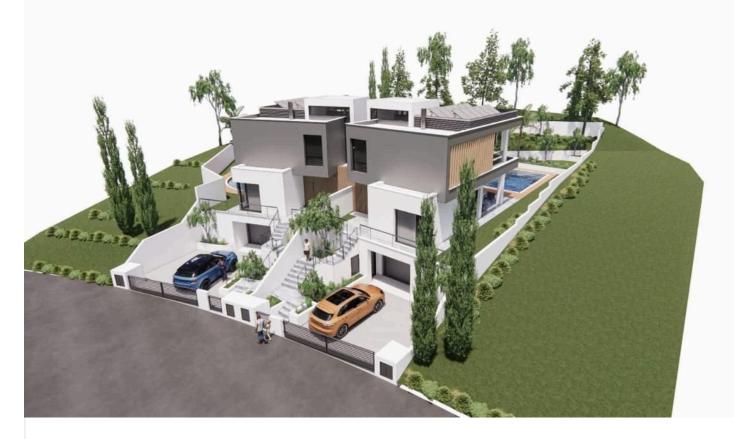

## Residential Plot in Parekklisia, Limassol - €400,000 +VAT Licensed for Two Villas Development

Parekklisia, Limassol

Area

[] 950 m<sup>2</sup>

A rare opportunity to acquire a 950 sq.m. residential plot in the serene and highly desirable village of Parekklisia, Limassol. Situated in the H5 residential zone, the plot boasts a 30% building density, 20% coverage, and an allowable height of 8.30m, making it ideal for constructing two luxury residences on 475 sq.m. plots each.

Villa Details:

- -Covered Areas: 142 sq.m. (living space) + 28 sq.m. covered verandas.
- -Living Areas: Open-plan design with a guest toilet.
- -Bedrooms: Three bedrooms, with the master featuring an ensuite, plus a family bathroom.