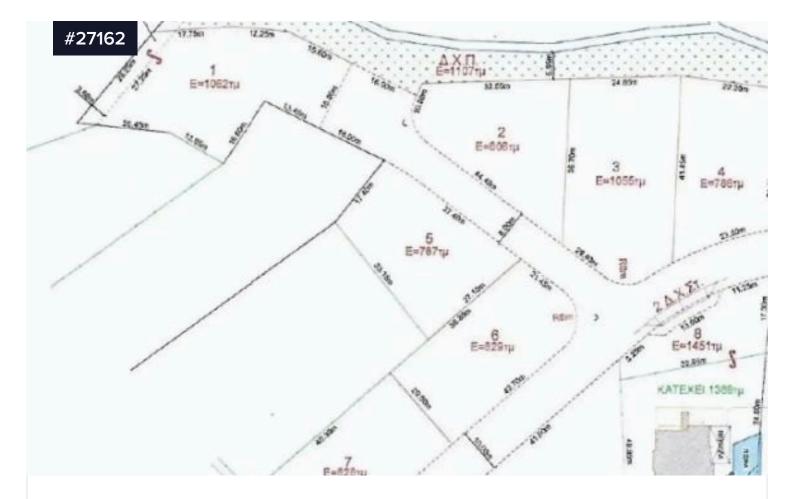

## **Corner Plot for sale in Parekklisia**

€200,000 +VAT

Parekklisia, Limassol

Area

[] 826 m<sup>2</sup>

Discover this 826 sq.m. residential plot in the peaceful and newly developed area of Parekklisia. With 20% density and 20% coverage, this corner plot offers approximately 40 meters of frontage, providing excellent potential for a distinctive house design. Located in a quiet neighborhood, it is just 1 km from Parekklisia's main road, with all necessary amenities, and only 4 km from the touristic road and the beach. This plot offers a fantastic opportunity to build your dream home in a well-connected and growing area.