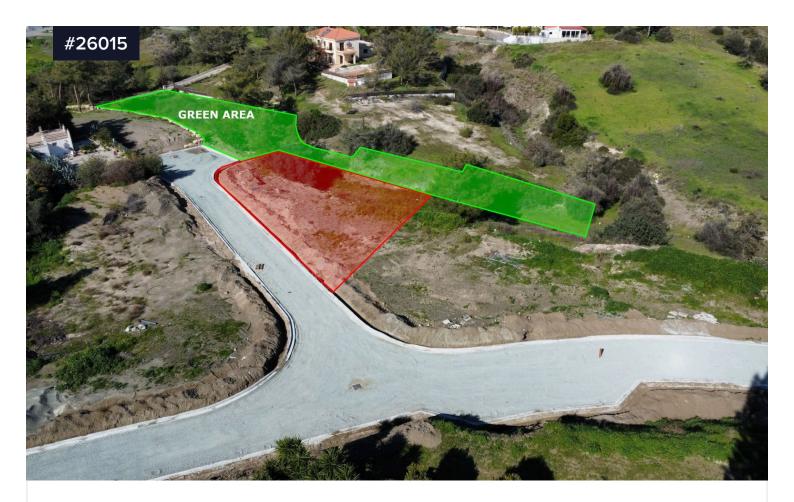

## Corner Plot for sale in Parekklisia: in a Cul-de-sac & Next to Green Area

€150,000 +VAT

**Building Plot** 

Yes

Parekklisia, Limassol

Area

[] 806 m<sup>2</sup>

Discover this 806 sq.m. residential plot in the tranquil area of Parekklisia. With 20% density and 20% coverage, this corner plot boasts approximately 50 meters of frontage, offering excellent potential for an impressive house design. Located in a peaceful cul-desac adjacent to a green area, it is just 1km from Parekklisia's main road with all amenities, and 4km from the touristic road and the beach. This plot presents a prime opportunity to build your dream home in an ideal location.