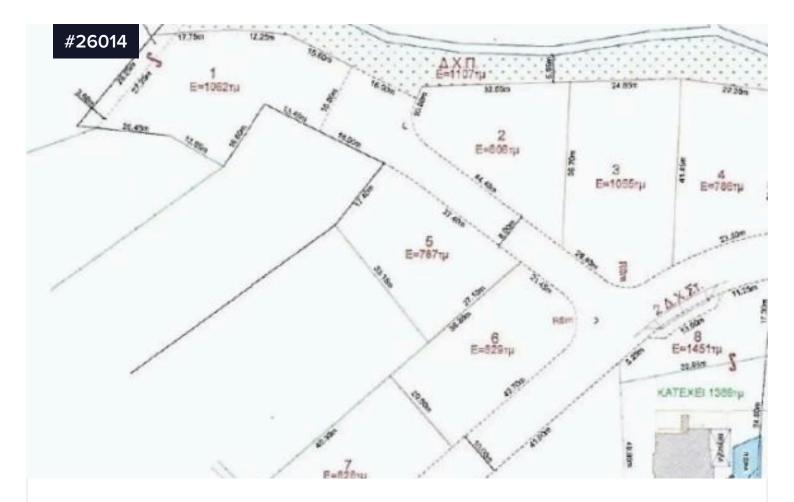

## Residential Plot for sale in Parekklisia: in €200,000 +VAT a Cul-de-sac & Next to Green Area

Parekklisia, Limassol

Area [] 1062 m<sup>2</sup>

Discover this 1062 sq.m. residential plot in the serene area of Parekklisia. The land has already been flattened, and retaining walls have been built, offering a solid foundation for your future home. With 20% density and 20% coverage, this plot is perfectly situated in a culde-sac next to a lush green area, providing both privacy and a beautiful natural setting. Its versatile shape makes it ideal for a unique and custom house design. Conveniently located just 1 km from Parekklisia's main road, with all amenities nearby, and only 4 km from the touristic road and the beach, this plot offers the perfect blend of tranquility and accessibility.