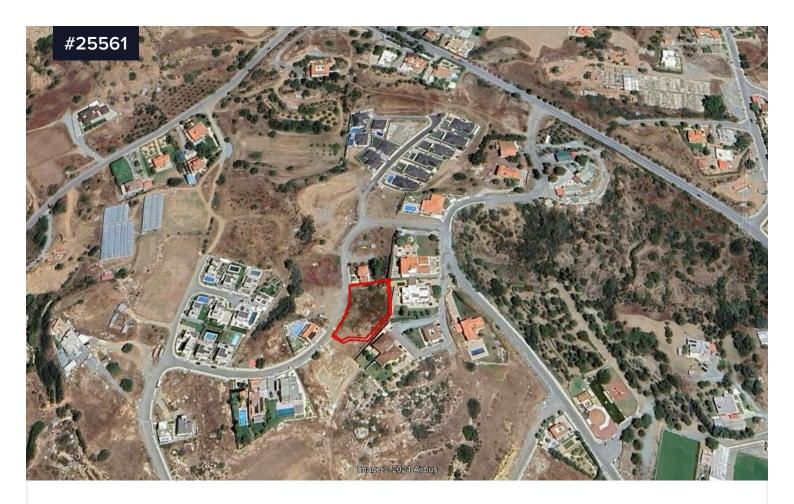

## RESIDENTIAL LAND FOR SALE IN PAREKKLISIA

€270,000 +VAT

Parekklisia, Limassol

Area

[] 1649 m<sup>2</sup>

Prime position residential land located in Parekklisia has been offered for immediate sale. The property is enclosed, thought physically has road access. It is serviced with public utilities and in addition is 13 km from Limassol center. The subject real estate falls within the H5 planning zone which at the time of listing allows 30% of building density, 20% 0f build cover, 2 maximum floors and 8.3 height, providing that all the necessary building uses and conditions are met.