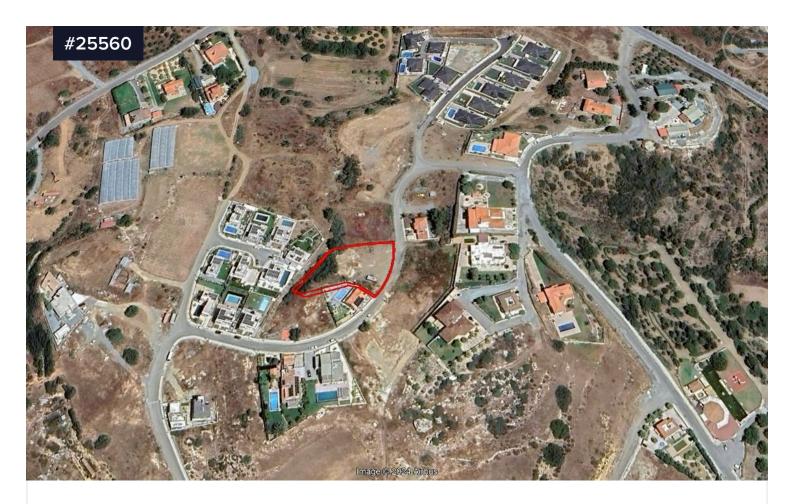

## RESIDENTIAL LAND FOR SALE IN PAREKKLISIA

€300,000 +VAT

Parekklisia, Limassol

Area

[] 1646 m<sup>2</sup>

Prime position residential land located in Parekklisia has been offered for immediate sale. The property is enclosed, thought physically has road access. It is serviced with public utilities and in addition is 13 km from Limassol center. The subject real estate falls within the H5 planning zone which at the time of listing allows £0% of building density, 20% 0f build cover, 2 maximum floors and 8.3 height, providing that all the necessary building uses and conditions are met.