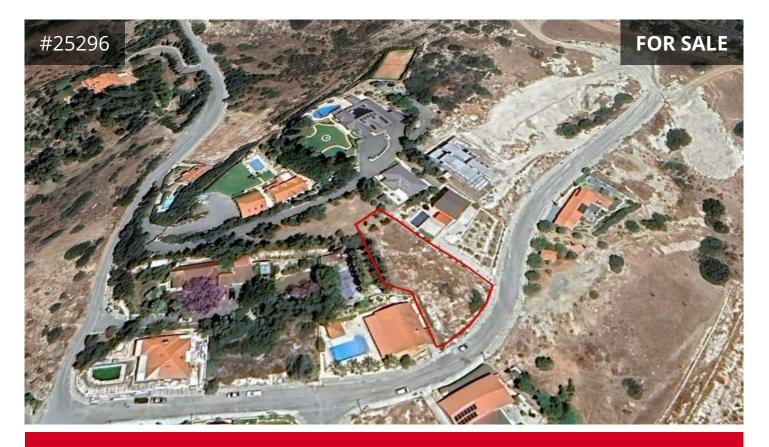

## **Limassol, Parekklisia** 1002 m<sup>2</sup> Area

## Description

Discover this 1002 sq.m. building plot in Parekklisia, offering a unique opportunity to construct your dream home with a stunning sea view. With 20% coverage and 20% density, you can build up to 200 sq.m. of covered area. The plot, situated on a declined surface, provides a distinctive landscape for creative architectural designs. It comes with a building license for a 1-story, 187 sq.m. home featuring 3 bedrooms, a 2-car garage, and a sauna. Conveniently located just 3 km from the highway, it ensures easy access to nearby amenities and major routes. Ideal for those seeking a tranquil setting without compromising on accessibility.