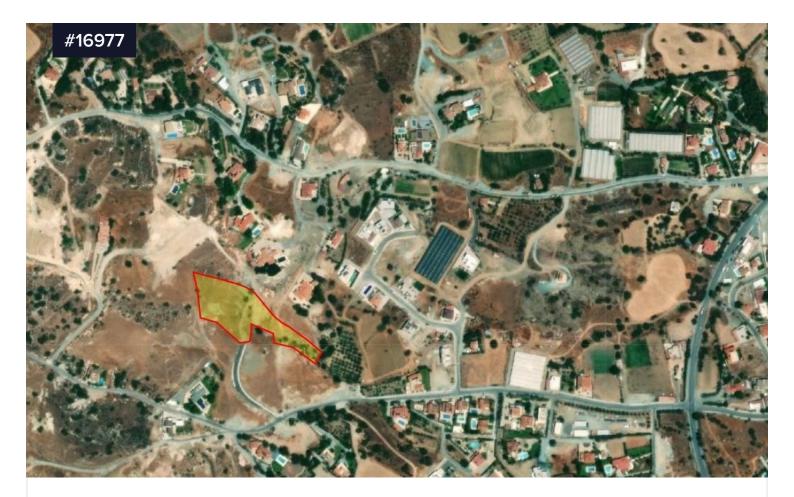

## Land In Parekklisia

## Area

## **[] 6689** m<sup>2</sup>

Residential land for sale in Parekklisia- project of seven villas and a three-floor residential building with a total of six 2 bedroom apartments.

For the villas, permits are available, for the residential building in process.