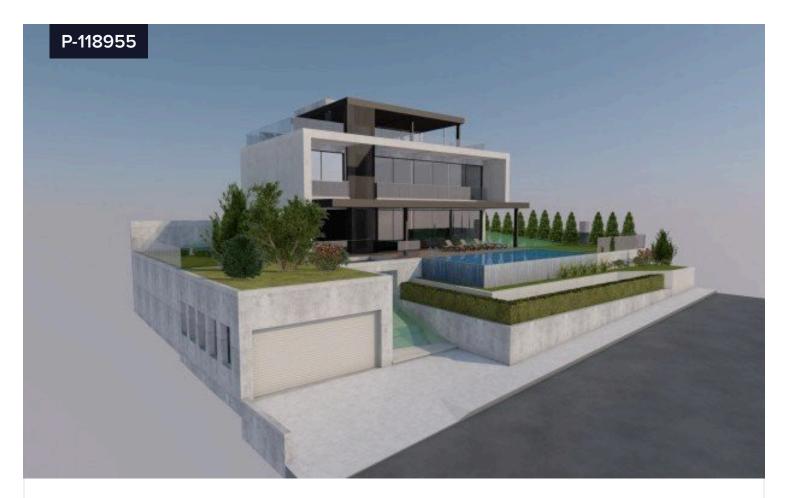

## Area [] 837 m<sup>2</sup>

A beautiful residential plot with unobstructed sea and city views, located in a quiet and sought after location of Oplia Hills, situated north of Panthea and 3 minutes drive from Mesa Geitonia roundabout.30% building density and 20% coefficient. The plot has an approved building permit for a 4 bedroom villa.Villa details:Basement, ground level, upper level and roof terrace. Infinity pool,350m<sup>2</sup>