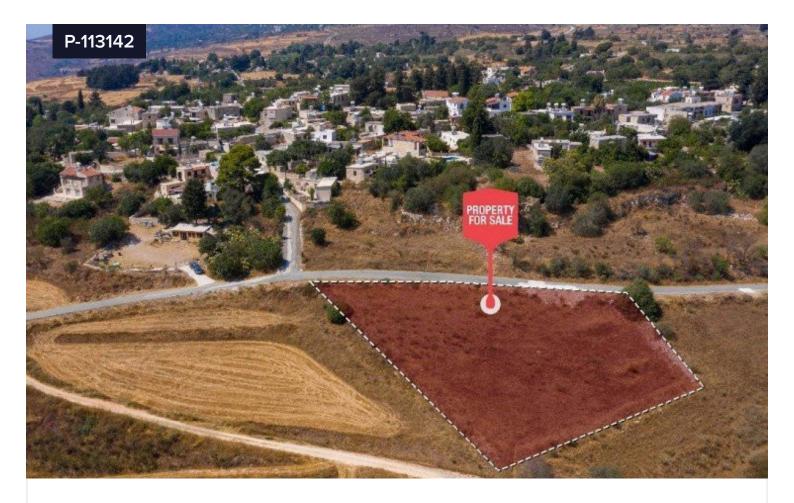

## Plot For Sale In Pano Arodes Paphos Cyprus

€120,000 +VAT

Pano Arodes, Paphos

Area

[] 2998 m<sup>2</sup>

Residential field in Pano Arodes community, in Paphos District. It is located approximately 150 meters southeast of the center of the village.

It has an irregular shape and a slopping land surface. It abuts onto a public road along its northern boundary with a total frontage of approximately 80m.

It is considered as a good choice for the development of a primary or holiday home since it is located in a beautiful and quiet area which is very close to all necessary amenities. Type
Title deed