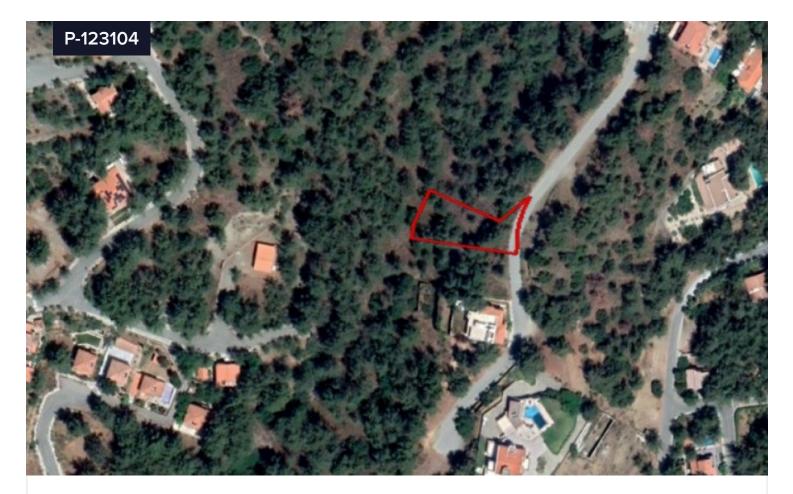

## Area **[] 970 m<sup>2</sup>**

A residential plot with a total area of 970 sqm in Moniatis Village, Limassol. It is adjacent to a public road on its northern boundary, at a distance of 400 meters north-east of the Limassol – Platres main road and 1 km north of the Saitas Dam.The property has an irregular shape with a total frontage of 20 meters. Its surface is uneven with pine trees. It is noted that the property is at a higher level than the adjacent plots and it enjoys uninterrupted mountain views.The property falls within the Residential Planning Zone H5. Based on the fact that the asset has been divided into plots prior to the 1.12.1990, the building density of the asset raises from 35% to 60% and the maximum coverage from 20% to 35%.The property is in a forested area in Moniatis where a limited number of residential developments, mainly holiday houses and villas, can be observed. The Royal mount Saittas located in the wider area,