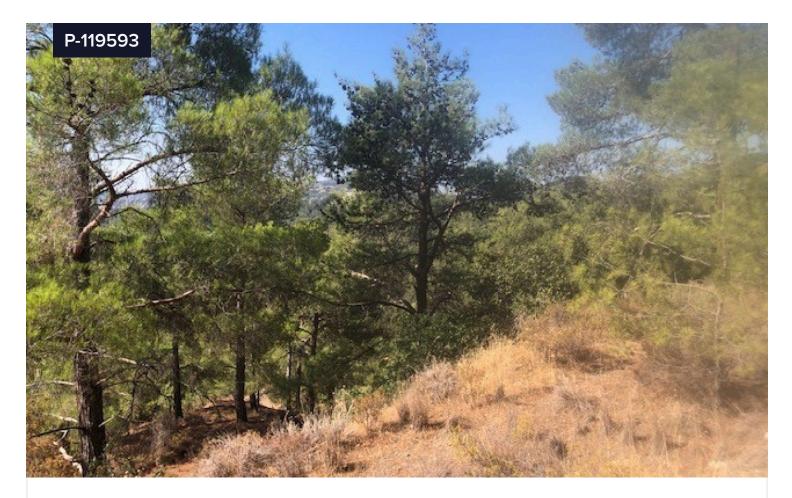

## Area **[] 3040 m<sup>2</sup>**

Available on the market, three residential pieces of land situated next to each other offering 3040m2 in total . Residential zone with 30% building density, 20% cover ration with an allowance to build up to 2 floors. Situated in one of the best areas of Moniatis with a fantastic views, and surrounded by pine trees in a peaceful area. Ideal to build a house or a building.Moniatis is a village of Limassol that is about 30 km from the city and it is built on the Troodos Mountains. It is a village surrounded by greenery, renowned for its natural environment. Call us now for more information and to arrange your viewing.