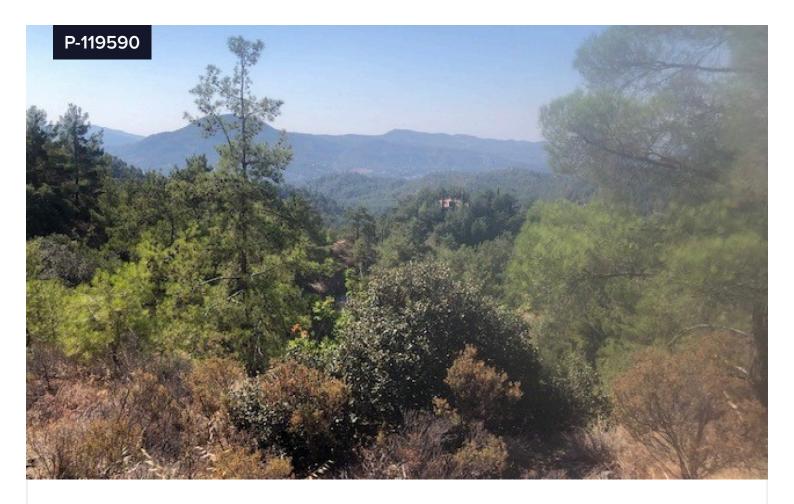

## Plot For Sale In Moniatis Limassol Cyprus

€84,000 +VAT

Yes

Moniatis, Limassol

Area

[] 1097 m<sup>2</sup>

A residential piece of land offering 1097m2 has now become available on the market. Residential zone with 30% building density, 20% cover ration with an allowance to build up to 2 floors. This piece of land can also be purchased together with another 2 plots. Situated in one of the best areas of Moniatis with a fantastic views, and surrounded by pine trees in a peaceful area. Ideal to build a house or a building. Moniatis is a village of Limassol that is about 30 km from the city and it is built on the Troodos Mountains. It is a village surrounded by greenery, renowned for its natural environment. Call us now for more information and to arrange your viewing.