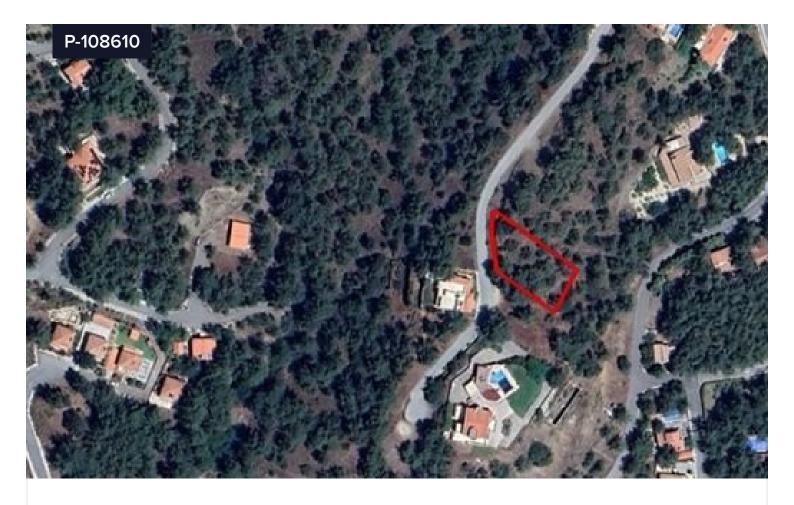

## Plot For Sale In Moniatis Limassol Cyprus

€57,800 +VAT

Moniatis, Limassol

€81,000

Yes

Area [ ] 838 m<sup>2</sup>

A residential plot with a total area of 838 sqm in Moniatis Village, Limassol. It is adjacent to a public road on its northern boundary. The property has a rather rectangular shape with a total frontage of 30 meters. Its surface is uneven with pine trees. It is noted that the property is at a higher level than the adjacent plots and it enjoys uninterrupted mountain views. The property falls within the Residential Planning Zone H5. Based on the fact that the asset has been divided into plots prior to the 1.12.1990, the building density of the asset raises from 35% to 60% and the maximum coverage from 20% to 35%. The property is in a forested area in Moniatis where a limited number of residential developments, mainly holiday houses and villas, can be observed. The property has good accessibility to the surrounding areas.It is covered by all essential services (electricity, water and