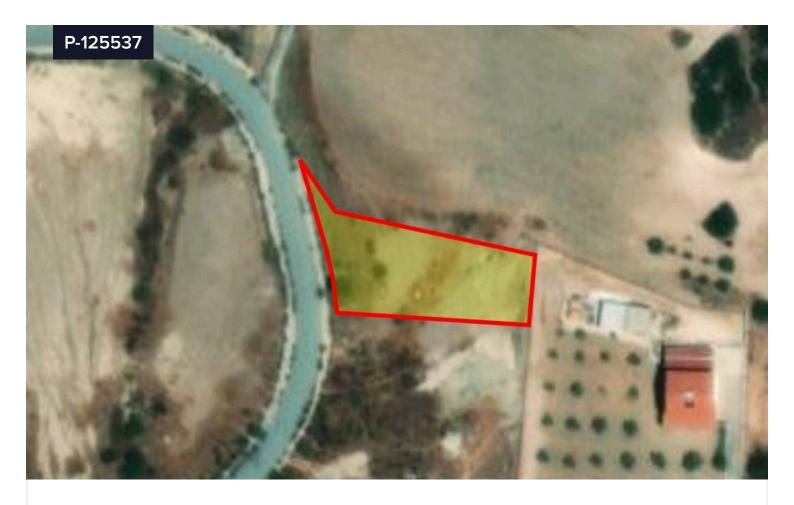

## Plot For Sale In Monagroulli Limassol Cyprus

€200,000 +VAT

€238,400

Monagroulli, Limassol

Area

[] 1192 m<sup>2</sup>

A lovely plot with views facing scenic landscapes and sea-view in Monagroulli, Limassol. The plot is a regular shaped rectangle 1192m2 and falls under the extended residential area. The plot borders other plots which are also available for sale. Other features include:

public asphalt road,
pavements
ready utility connections for electricity
water and telecommunications
sea views to environmentally
protected Agios Georgios Alamanou monastery area and bay

Type **Building Plot**Title deed **Yes** 