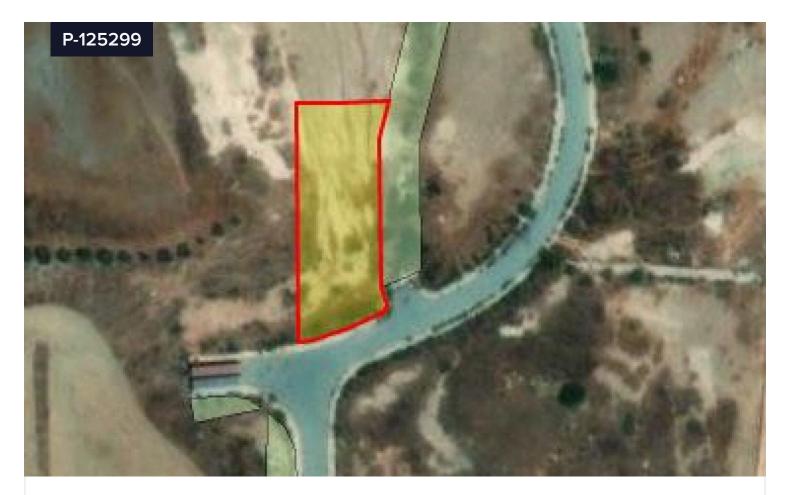

## Area **[] 1184 m<sup>2</sup>**

A lovely plot with views facing scenic landscapes and sea-view in Monagroulli, Limassol. The plot is a regular shaped rectangle 1184m2 and falls under the extended residential area. The plot borders other plots which are also available for sale. Other features include:

public asphalt road, pavements ready utility connections for electricity water and telecommunications sea views to environmentally protected Agios Georgios Alamanou monastery area and bay TypeBuilding PlotTitle deedYes