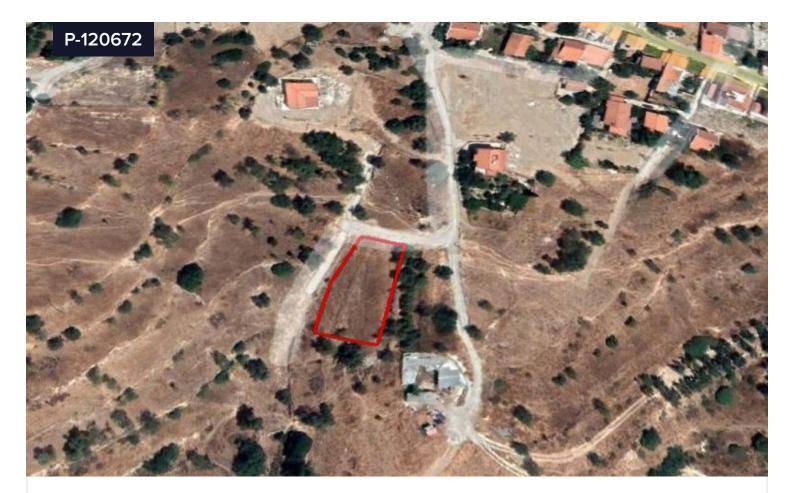

## Area **[] 970 m<sup>2</sup>**

This nice plot of 970sqm, is located in Lofou, one of the most beautiful villages of Limassol, and is now available on the market. The plot is falling into residential zone, not far away from the center of the village, in a very quiet location. The zone is offering 60% build density, 35% cover ration and an allowance to build up to 2 floors. This plot is suitable and ideal for own use or investment purposes, one can build a village house or smaller units and use for short term rentals as the village is full of tourists all year round.